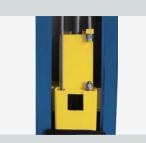

### TWO-POST **ONE SIDE** MANUAL RELEASE

✓ Clear floor design for easy movement of maintenance equipment under the raised vehicle.

- ✓ Cylinder straight top device, run more smoothly.
- ✓ Durable cylinders in each column with anti-surge valves.
- ✓ With vehicle roof protection. The power system switches off when vehicle roof touches the rubber protected overhead bar.
- ✓ Pre-fixed hydraulic pressure prevents overloading operation.
- ✓ 3-stage short arm and 2-stage long arm.