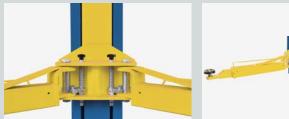

### TWO-POST **ONE SIDE** MANUAL RELEASE

✓ Clear floor design for easy movement of maintenance equipment under the raised vehicle.

- ✓ Cylinder straight top device, run more smoothly.
- ✓ Durable cylinders in each column with anti-surge valves.
- ✓ With vehicle roof protection. The power system switches off when vehicle roof touches the rubber protected overhead bar.
- ✓ Pre-fixed hydraulic pressure prevents overloading operation.
- ✓ 3-stage short arm and 2-stage long arm.

#### 3-Stage Short Arm And 2-Stage Long Arm