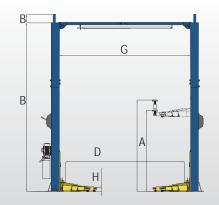

#### **SPECIFICATIONS**

| Model                 |   | PSEOH-10SL                     |
|-----------------------|---|--------------------------------|
| Lifting Capacity      |   | 10,000lbs                      |
| Lifting Time          |   | 45S-65S                        |
| Lifting Height        | А | 74 3/4"-78 3/4"(1900-2000mm)   |
| Overall Height        | В | 139 3/4"-8 5/32"(3550+207mm)   |
| Overall Width         | С | 141 5/16"(3590mm)              |
| Drive-Thru Clearance  | D | 107 5/16"(2728mm)              |
| Front arms            | Е | 24 3/16"-45 1/4"(615-1150mm)   |
| Rear arms             | F | 35 1/16"-54 11/16"(890-1390mm) |
| Width Between Columns | G | 118 1/8″(3000mm)               |
| Minimum Pad Height    | Н | 3 3/4"-6 1/4"(95-160mm)        |
| Motor                 |   | 2.2kW                          |
| Electricity supply    |   | 220volt                        |