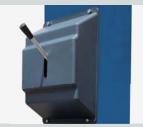

### ONE SIDE MANUAL RELEASE

### TWO-POST **ONE SIDE** MANUAL RELEASE

✓ Clear floor design for easy movement of maintenance equipment under the raised vehicle.

- ✓ Cylinder straight top device, run more smoothly.
- ✓ Durable cylinders in each column with anti-surge valves.
- ✓ With vehicle roof protection. The power system switches off when vehicle roof touches the rubber protected overhead bar.
- ✓ Pre-fixed hydraulic pressure prevents overloading operation.
- ✓ 3-stage short arm and 2-stage long arm.

### **FEATURES**

Single Hand-Held Release

Easier for making both sides work synchronously

Strong Carriage and Arm Structure