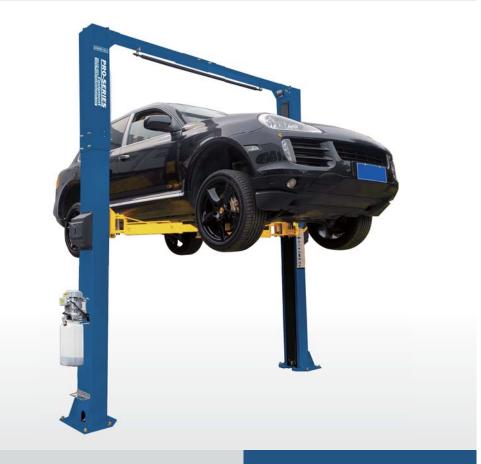

# **PSEOH-10SL**

#### **SPECIFICATIONS**

| Model                 |   | PSEOH-10SL                     |
|-----------------------|---|--------------------------------|
| Lifting Capacity      |   | 10,000lbs                      |
| Lifting Time          |   | 45S-65S                        |
| Lifting Height        | А | 74 3/4"-78 3/4"(1900-2000mm)   |
| Overall Height        | В | 139 3/4"-8 5/32"(3550+207mm)   |
| Overall Width         | С | 141 5/16"(3590mm)              |
| Drive-Thru Clearance  | D | 107 5/16"(2728mm)              |
| Front arms            | Е | 24 3/16"-45 1/4"(615-1150mm)   |
| Rear arms             | F | 35 1/16"-54 11/16"(890-1390mm) |
| Width Between Columns | G | 118 1/8″(3000mm)               |
| Minimum Pad Height    | Н | 3 3/4"-6 1/4"(95-160mm)        |
| Motor                 |   | 2.2kW                          |
| Electricity supply    |   | 220volt                        |

### TWO-POST **ONE SIDE** MANUAL RELEASE

✓ Clear floor design for easy movement of maintenance equipment under the raised vehicle.

- ✓ Cylinder straight top device, run more smoothly.
- ✓ Durable cylinders in each column with anti-surge valves.
- ✓ With vehicle roof protection. The power system switches off when vehicle roof touches the rubber protected overhead bar.
- ✓ Pre-fixed hydraulic pressure prevents overloading operation.
- ✓ 3-stage short arm and 2-stage long arm.