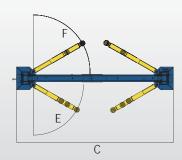

#### **SPECIFICATIONS**

| Model                 |   | PSEOH-10SL                     |
|-----------------------|---|--------------------------------|
| Lifting Capacity      |   | 10,000lbs                      |
| Lifting Time          |   | 45S-65S                        |
| Lifting Height        | А | 74 3/4"-78 3/4"(1900-2000mm)   |
| Overall Height        | В | 139 3/4"-8 5/32"(3550+207mm)   |
| Overall Width         | С | 141 5/16"(3590mm)              |
| Drive-Thru Clearance  | D | 107 5/16"(2728mm)              |
| Front arms            | Е | 24 3/16"-45 1/4"(615-1150mm)   |
| Rear arms             | F | 35 1/16"-54 11/16"(890-1390mm) |
| Width Between Columns | G | 118 1/8″(3000mm)               |
| Minimum Pad Height    | Н | 3 3/4"-6 1/4"(95-160mm)        |
| Motor                 |   | 2.2kW                          |
| Electricity supply    |   | 220volt                        |