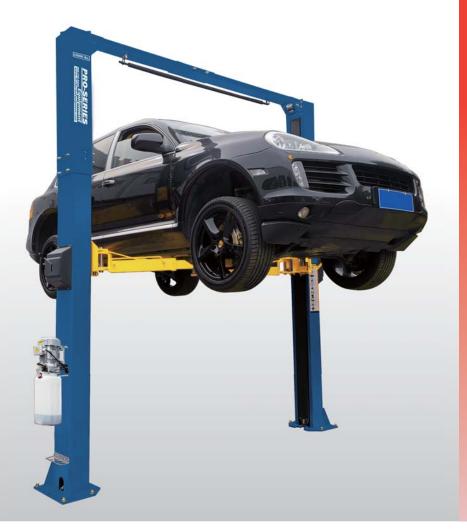

0-2000mm)   |
| Overall Height        | В | 139 3/4"-8 5/32"(3550+207mm)   |
| Overall Width         | С | 141 5/16"(3590mm)              |
| Drive-Thru Clearance  | D | 107 5/16"(2728mm)              |
| Front arms            | Е | 24 3/16"-45 1/4"(615-1150mm)   |
| Rear arms             | F | 35 1/16"-54 11/16"(890-1390mm) |
| Width Between Columns | G | 118 1/8″(3000mm)               |
| Minimum Pad Height    | Н | 3 3/4"-6 1/4"(95-160mm)        |
| Motor                 |   | 2.2kW                          |
| Electricity supply    |   | 220volt                        |





### **Pro Series Equipment - Distributed By**

DWI Power Systems - www.DWIProSeries.com Home of Pro Series Equipment 130 Commerce Drive Franklin.IN 46131 317-736-5094



**TWO POST** 

### ONE SIDE MANUAL RELEASE





### TWO-POST **ONE SIDE** MANUAL RELEASE

✓ Clear floor design for easy movement of maintenance equipment under the raised vehicle.

- ✓ Cylinder straight top device, run more smoothly.
- ✓ Durable cylinders in each column with anti-surge valves.
- ✓ With vehicle roof protection. The power system switches off when vehicle roof touches the rubber protected overhead bar.
- ✓ Pre-fixed hydraulic pressure prevents overloading operation.
- ✓ 3-stage short arm and 2-stage long arm.



### **FEATURES**



Single Hand-Held Release



Easier for making both sides work synchronously



Strong Carriage and Arm Structure



#### 3-Stage Short Arm And 2-Stage Long Arm

## **TWO POST LIFT**

### 5/3/2 WARRANTY POLICY

- 5 years for lift structure
- 3 years for hydraulic components
- 2 years for elec