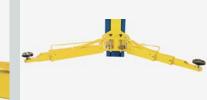

### TWO-POST **ONE SIDE** MANUAL RELEASE

✓ Clear floor design for easy movement of maintenance equipment under the raised vehicle.

- ✓ Cylinder straight top device, run more smoothly.
- ✓ Durable cylinders in each column with anti-surge valves.
- ✓ With vehicle roof protection. The power system switches off when vehicle roof touches the rubber protected overhead bar.
- ✓ Pre-fixed hydraulic pressure prevents overloading operation.
- ✓ 3-stage short arm and 2-stage long arm.

### **FEATURES**

Single Hand-Held Release

Easier for making both sides work synchronously

Strong Carriage and Arm Structure

#### 3-Stage Short Arm And 2-Stage Long Arm