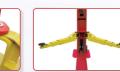

Single-point safety release makes it easier for operators to unlock both column locks from one column.

Two locks, one release.

Optional saddle adapter. T kits No. for light truck:20802 p kits No. for heavy-duty e truck: PSE21103