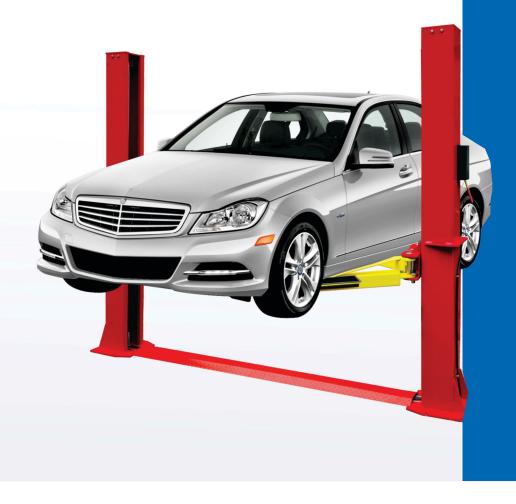

## TWO POST BASEPLATE LIFT

PSE BP series two post lifts are heavier and more user friendly to operate than most of the lifts in the world

PSE BP-10

## Main Features

- 10,000 lbs capacity, commercial grade 2-post base plate lift is designed and built for professional shops and home garages to fit low ceiling workshop environment without overhead obstructions
- Single-point safety release allows the operator to unlock the safety locks from both columns simultaneously.
- ✓ 4 three-stage arms are suitable for more vehicles.
- $\checkmark\,$  Automatic arm restraints keep the arms locked in their proper positions.
- ✓ Self-lubricating UHMW Polyethylene sliders and bronze bush.
- $\checkmark\,$  Aircraft quality cable is used for synchronization.