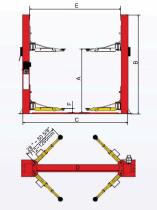

## **SPECIFICATIONS**

| Model                 |   | BP-10                         |
|-----------------------|---|-------------------------------|
| Lifting Capacity      |   | 10,000lbs (4500kg)            |
| Lifting Time          |   | 65 S                          |
| Lifting Height        | А | 76 3/8"~85 3/8" (1940~2169mm) |
| Overall Height        | В | 111 7/8" (2841mm)             |
| Overall Width         | С | 139 1/8" (3534mm)             |
| Drive-Thru Clearance  | D | 100 3/4" (2560mm)             |
| Width Between Columns | Е | 112 1/4" (2850mm)             |
| Minimum Pad Height    | F | 3 1/2" (90mm)                 |
| Gross Weight          |   | 1,700 lbs (775 kg)            |
| Motor                 |   | 2.0HP,220V/60Hz,single phase  |