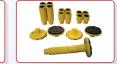

The stackable rubber pads package with 1.5", 2.5", 5" extension adapters.

Automatic arms restraints and release.

4 three-stage arms are suitable for more vehicles.