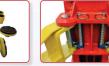

The stackable rubber pads package with 1.5", 2.5", 5" extension adapters.

Automatic arms restraints and release.

4 three-stage arms are suitable for more vehicles.