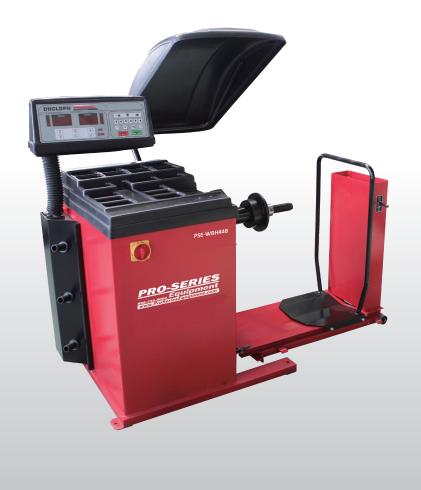

# TRUCK WHEEL BALANCER

## Suitable For Wheels Of Heavy Truck and Bus

**PSE-WBH448** 

# Suitable For Wheels Of Heavy Truck and Bus

- $\boldsymbol{v}$  Suitable for wheels of heavy truck and bus.
- ✓ Pneumatic wheel lifting device.
- ✓ Various balancing modes.
- v Pedal-operated main shaft lock.
- ✓ Steel supported bottom to make the cabinet stable.
- √ CE certified by TUV.

#### **FEATURES**

**PSE-WBH448** 

Caliper

Weight

Cone

Wheel Hood

Quick Nut

Flange