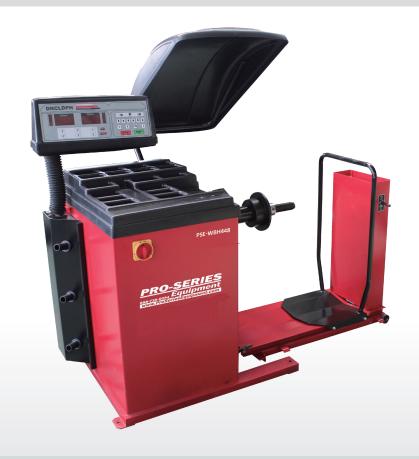

# TRUCK WHEEL BALANCER

### TRUCK WHEEL BALANCER

#### **FEATURES**

**PSE-WBH448** 

Caliper

Weight

Cone

Wheel Hood

Quick Nut

Flange