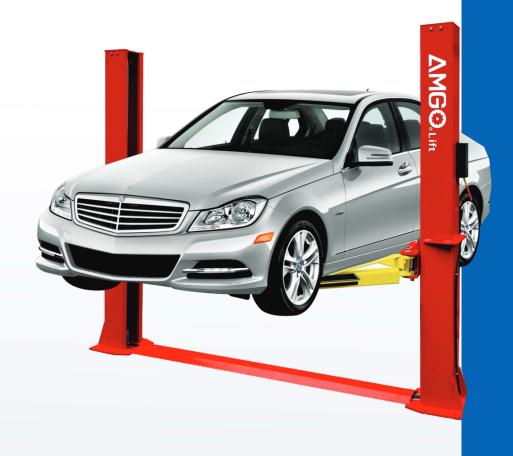

# **BASEPLATE LIFT**

PSE BP series two post lifts are heavier and more user friendly to operate than most of the lifts in the world

## TWO POST LIFT

#### Main Features

- 10,000 lbs capacity, commercial grade 2-post base plate lift is designed and built for professional shops and home garages to fit low ceiling workshop environment without overhead obstructions
- Single-point safety release allows the operator to unlock the safety locks from both columns simultaneously.
- √ 4 three-stage arms are suitable for more vehicles.
- ✓ Automatic arm restraints keep the arms locked in their proper positions.
- ✓ Self-lubricating UHMW Polyethylene sliders and bronze bush.
- ✓ Aircraft quality cable is used for synchronization.