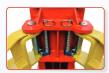

Single-point safety release makes it easier for operators to unlock both column locks from one column

Two locks, one release.

Optional saddle adapter. kits No. for light truck:20802 kits No. for heavy-duty truck: PSE 21103