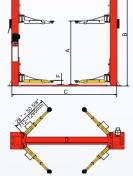

### **SPECIFICATIONS**

| Model                 |   | BP-10                         |
|-----------------------|---|-------------------------------|
| Lifting Capacity      |   | 10,000lbs (4500kg)            |
| Lifting Time          |   | 65 S                          |
| Lifting Height        | Α | 76 3/8"~85 3/8" (1940~2169mm) |
| Overall Height        | В | 111 7/8" (2841mm)             |
| Overall Width         | С | 139 1/8" (3534mm)             |
| Drive-Thru Clearance  | D | 100 3/4" (2560mm)             |
| Width Between Columns | Е | 112 1/4" (2850mm)             |
| Minimum Pad Height    | F | 3 1/2" (90mm)                 |
| Gross Weight          |   | 1,700 lbs (775 kg)            |
| Motor                 |   | 2.0HP,220V/60Hz,single phase  |