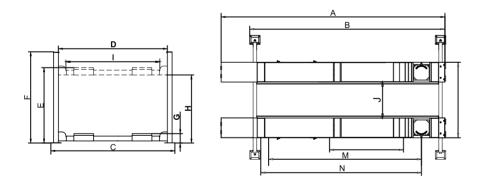

## SPECIFICATIONS

| Model                          |   | PSE4P-CSP165                 | PSE4P-CSP180      |
|--------------------------------|---|------------------------------|-------------------|
| Lifting Capacity               |   | 8,000lbs (3628kg)            | 8,800lbs (3991kg) |
| Lifting Time                   |   | 63S                          | 63S               |
| Overall Length (Inc Ramps)     | А | 204.6"                       | 213.5"            |
| Overall Length (No Inc. Ramps) | В | 175.4"                       | 185.5"            |
| Overall Width                  | С | 106.5"                       | 112.77"           |
| Width Between Posts            | D | 93"                          | 99"               |
| Max. Lifting Height            | Е | 73.5"                        | 88.5"             |
| Overall Height                 | F | 86"                          | 94"               |
| Minimum Height                 | G | 6.125"                       | 6.125"            |
| Max. Underneath Height         | н | 69.5"                        | 77.5"             |
| Drive-Thru Clearance           | Т | 93"                          | 99"               |
| Width Between Runways          | J | 38.5"                        | 38.5"             |
| Outside Edge of Runways        | к | 76.5"                        | 76.5"             |
| Gross Weight                   |   | 1,775 lbs                    | 1,850 lbs         |
| Motor                          |   | 2.0HP,120V/60Hz,single phase |                   |