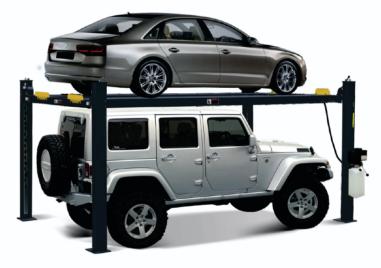

## PSE4P-CSP165 PSE4P-CSP180

## FOUR POST PARKING/STORAGE LIFT

The perfect choice with the combination for your automotive and commercial vehicles.

**Optional Sliding Jack** manual hydraulic type 4,500lbs pneumatic hydraulic type 6,000lbs