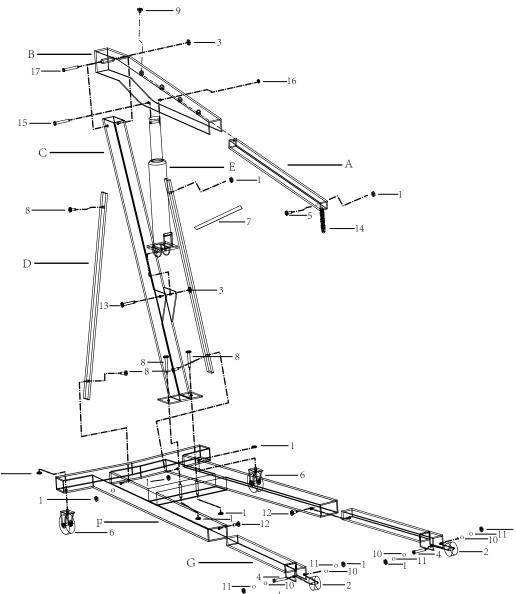

| PART<br>NO | DESCRIPTION     | QTY | PART<br>NO | DESCRIPTION  | QTY | PART<br>NO | DESCRIPTION      | QTY |
|------------|-----------------|-----|------------|--------------|-----|------------|------------------|-----|
| А          | BOOM EXTENSION  | 1   | 2          | WHEEL        | 2   | 10         | SPRING WASHER    | 4   |
| В          | BOOM            | 1   | 3          | NUT M20      | 2   | 11         | WASHER 16        | 4   |
| С          | UPRIGHT MAST    | 1   | 4          | BOLT M16X110 | 2   | 12         | SET SOREW M12X20 | 2   |
| D          | MAST BRACE      | 2   | 5          | BOLT M16X100 | 1   | 13         | BOLT M20X110     | 1   |
| Е          | HYDRAULIC RAM   | 1   | 6          | CASTER WHEEL | 2   | 14         | HOOK AND CHAIN   | 1   |
| F          | BASE            | 1   | 7          | JACK HANDLE  | 1   | 15         | BOLT M22X120     | 1   |
| G          | BASE EXTENSIONS | 2   | 8          | BOLT M16X110 | 5   | 16         | NUT M22          | 1   |
| 1          | NUT M16         | 12  | 9          | LOCK PIN     | 1   | 17         | BOLT M20X130     | 1   |